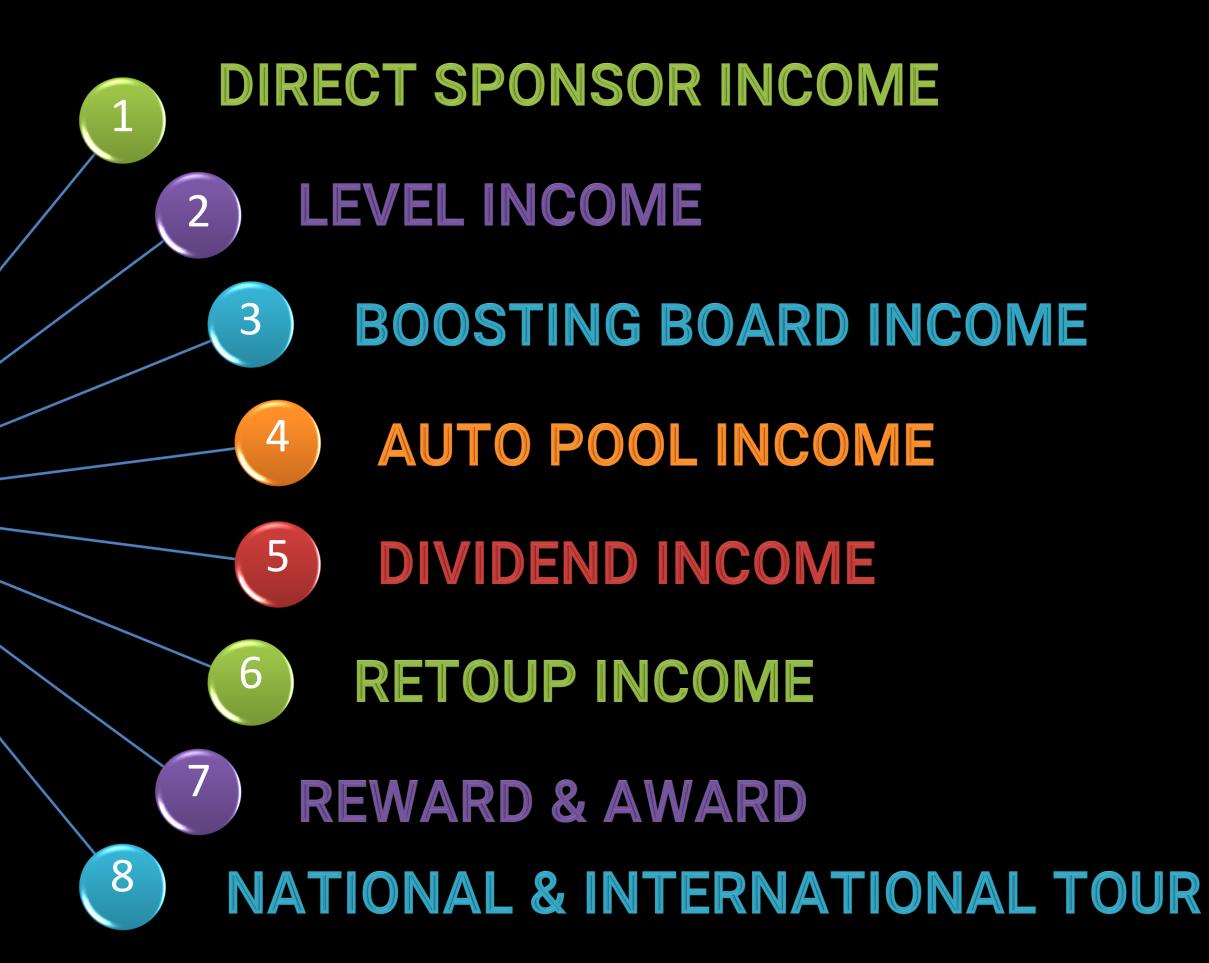

#### www.mgxglobal.net

**Direct Sponsor : - 40%** 

\$10

Level Income: - 20%

\$5

**Auto Pool : - 20%** 

\$5

**Dividend Pool: -10%** 

\$2.50

**Royalty Income: - 5%** 

\$1.25

Reward & Award :- 5%

\$1.25

TOTAL: 100%

\$25

5 **DIAMOND** = \$500