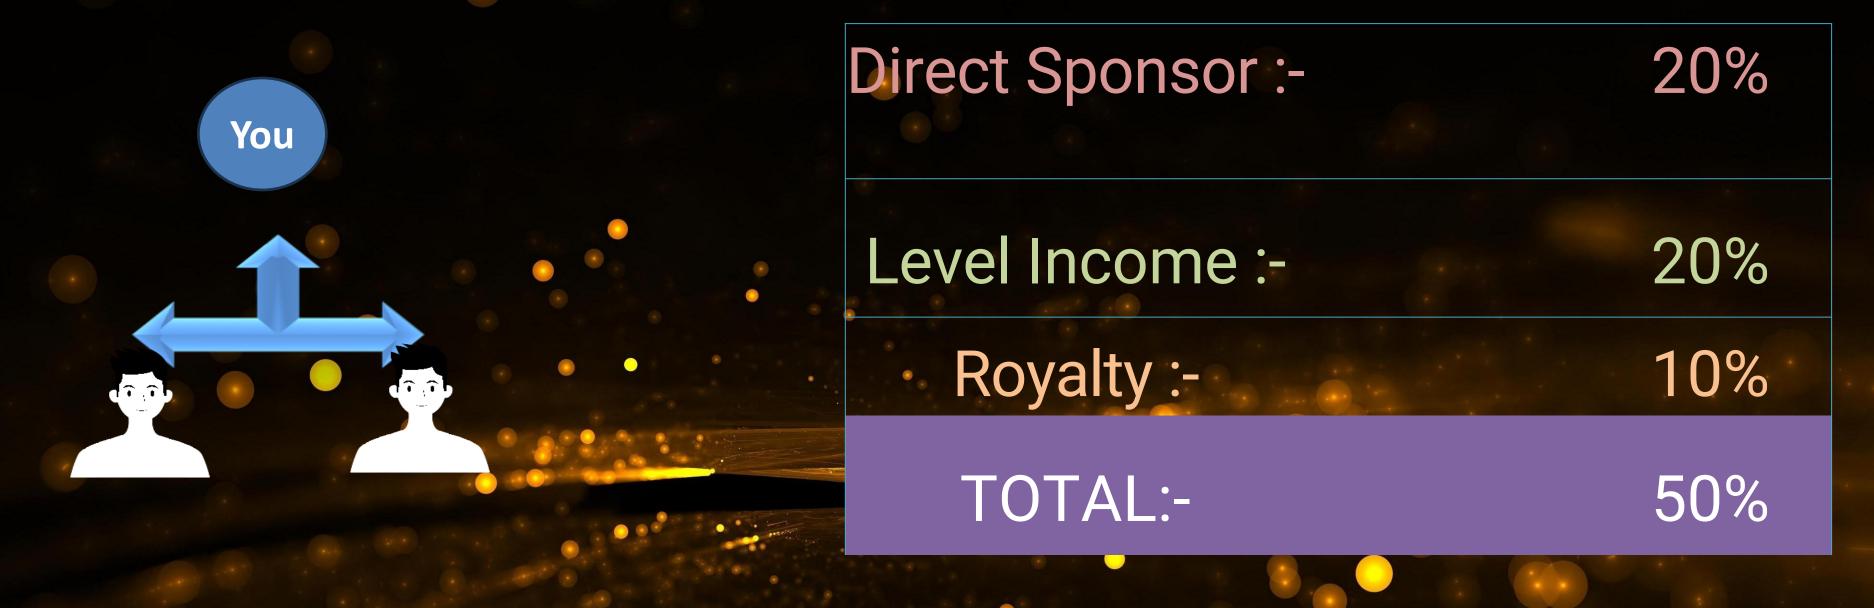

#### www.mgxglobal.net

**Direct Sponsor : - 40%** 

\$10

Level Income: - 20%

\$5

**Auto Pool : - 20%** 

\$5

**Dividend Pool: -10%** 

\$2.50

**Royalty Income: - 5%** 

\$1.25

Reward & Award :- 5%

\$1.25

TOTAL: 100%

\$25

5 **DIAMOND** = \$500