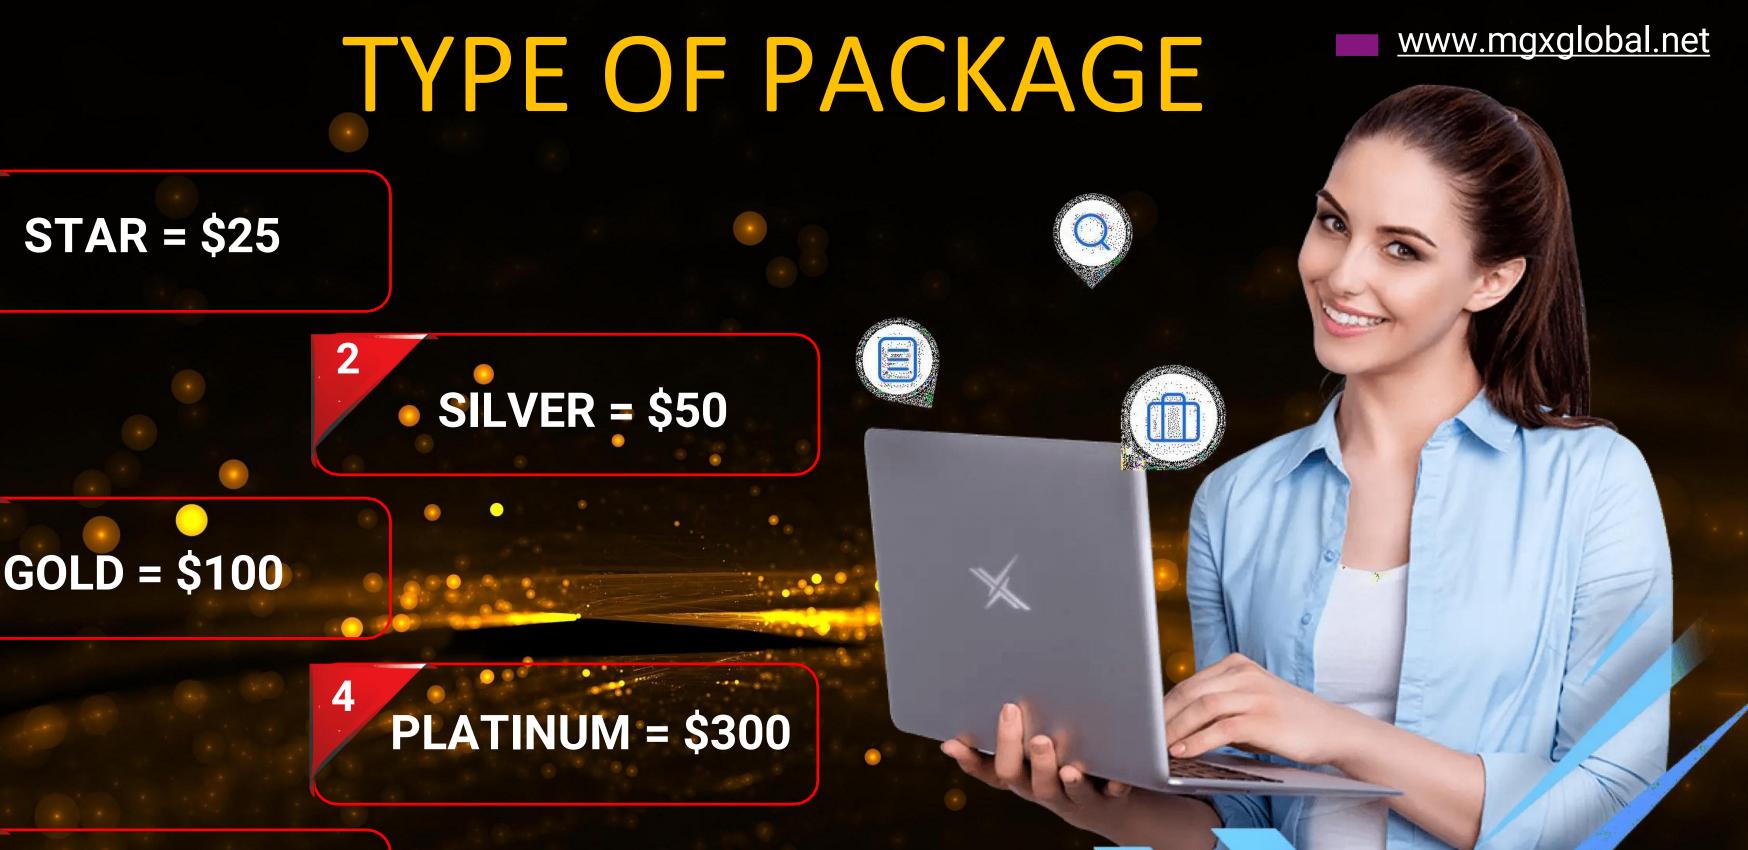

# STAR POOL \$25

| LEVEL | TEAM | PER MEMBER   | AUTO POOL |
|-------|------|--------------|-----------|
| 1     | 2    | \$0.5        | \$1       |
| 2     | 4    | \$0.5        | \$2       |
| 3     | 8    | \$0.5        | \$4       |
| 4     | 16   | \$0.5        | \$8       |
| 5     | 32   | \$0.5        | \$16      |
| 6     | 64   | \$0.5        | \$32      |
| 7     | 128  | \$0.5        | \$64      |
| 8     | 256  | \$0.5        | \$128     |
| 9     | 512  | \$0.5        | \$256     |
| 10    | 1024 | \$0.5        | \$512     |
|       |      | TOTAL INCOME | \$1023    |

# SILVER POOL \$50

| LEVEL | TEAM | PER MEMBER   | AUTO POOL |
|-------|------|--------------|-----------|
| 1     | 2    | \$1          | \$2       |
| 2     | 4    | \$1          | \$4       |
| 3     | 8    | \$1          | \$8       |
| 4     | 16   | \$1          | \$16      |
| 5     | 32   | \$1          | \$32      |
| 6     | 64   | \$1          | \$64      |
| 7     | 128  | \$1          | \$128     |
| 8     | 256  | \$1          | \$256     |
| 9     | 512  | \$1          | \$512     |
| 10    | 1024 | \$1          | \$1024    |
|       |      | TOTAL INCOME | \$2046    |

# GOLD POOL \$100

| LEVEL | TEAM | PER MEMBER   | AUTO POOL  |
|-------|------|--------------|------------|
| 1     | 2    | \$2          | <u>\$4</u> |
| 2     | 4    | \$2          | \$8        |
| 3     | 8    | \$2          | \$16       |
| 4     | 16   | \$2          | \$32       |
| 5     | 32   | \$2          | \$64       |
| 6     | 64   | \$2          | \$128      |
| 7     | 128  | \$2          | \$256      |
| 8     | 256  | \$2          | \$512      |
| 9     | 512  | \$2          | \$1024     |
| 10    | 1024 | \$2          | \$2048     |
|       |      | TOTAL INCOME | \$4092     |

## PLATINUM POOL \$300

| LEVEL | TEAM | PER MEMBER   | AUTO POOL |
|-------|------|--------------|-----------|
| 1     | 2    | \$4          | \$8       |
| 2     | 4    | \$4          | \$16      |
| 3     | 8    | \$4          | \$32      |
| 4     | 16   | \$4          | \$64      |
| 5     | 32   | \$4          | \$128     |
| 6     | 64   | \$4          | \$256     |
| 7     | 128  | \$4          | \$512     |
| 8     | 256  | \$4          | \$1024    |
| 9     | 512  | \$4          | \$2048    |
| 10    | 1024 | \$4          | \$4096    |
|       |      | TOTAL INCOME | \$8184    |