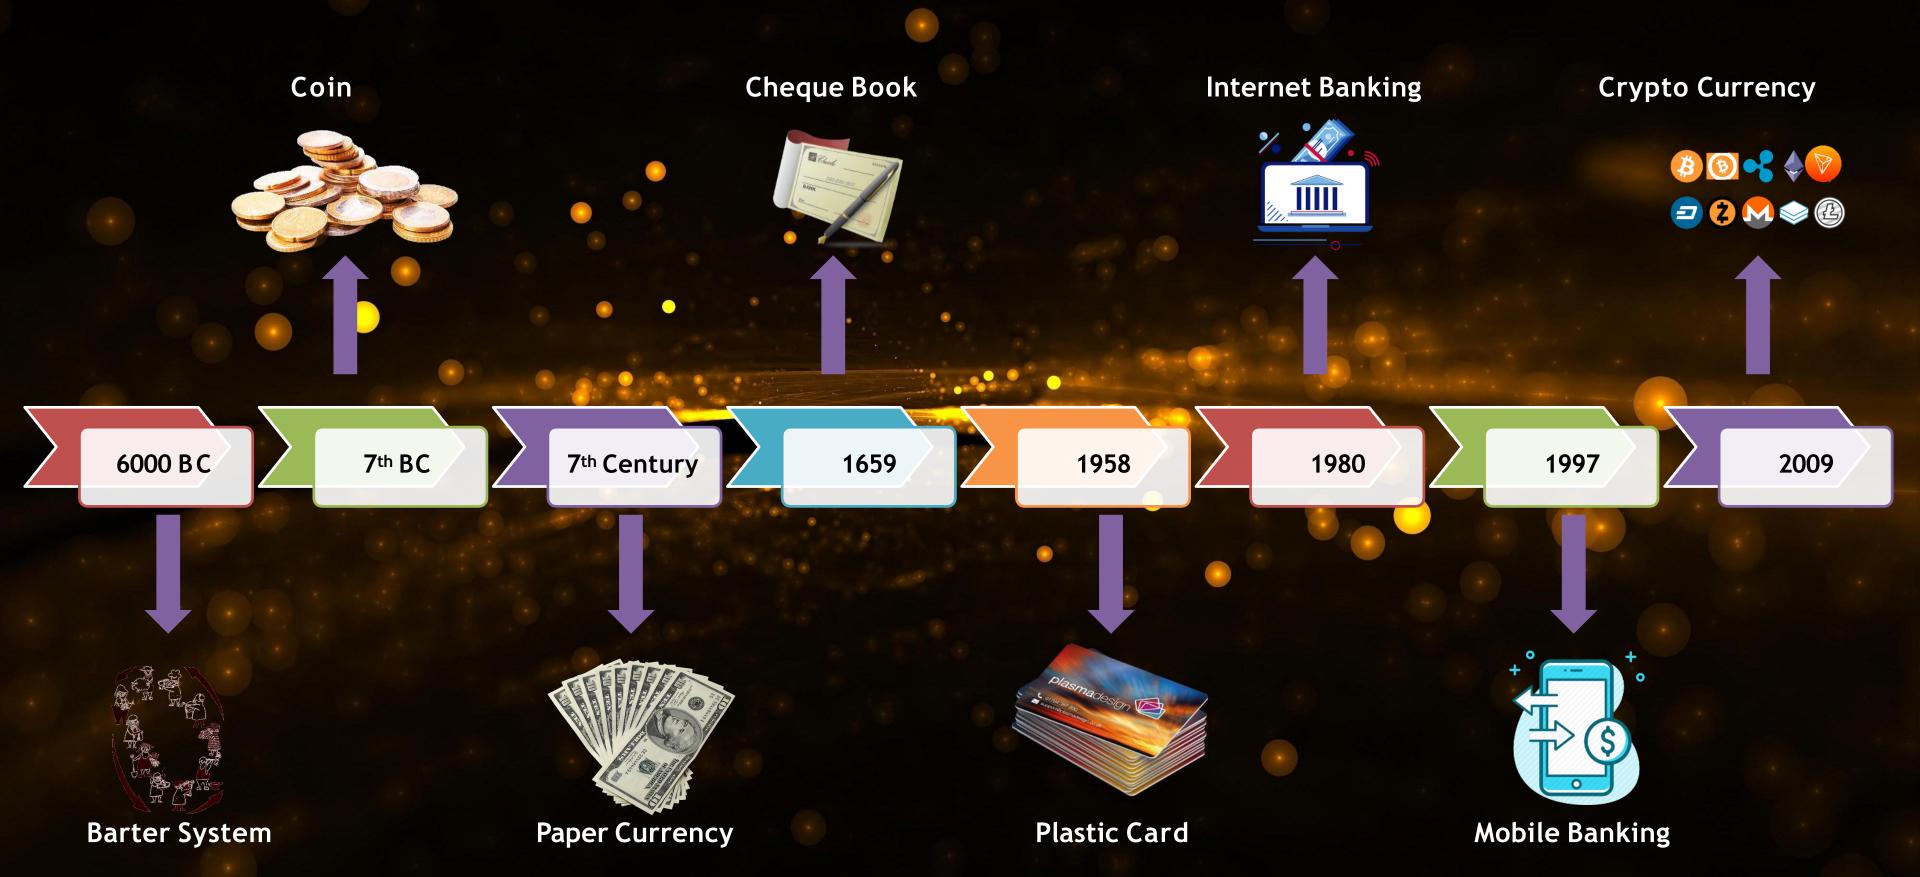

?

underlying program, without the possibility of subsequently Changing the defined execution. The code that contains all the logic of the contract expiration is on the blockchain and all calculations are provided by millions of computers around the world. This ensures that there is no risk of hacking into the smart contract and stopping the project.



# MGX GLOBAL CROWD FUNDING

a large number of individuals to finance a new business venture. Crowd funding makes use of the easy accessibility of vast networks of people through social media and crowd funding websites to bring investors and entrepreneurs together, with the potential to increase entrepreneurship by circle of expanding the pool investors beyond the aditional owners, relatives, and venture capitalists.

## FUTURE OF CURRENCY



### MGX GLOBAL TOKEN COMING SOON



Launch Supply: 6,000,000

Burned: 1,500,00015%

Payment Rewards: 1,000,000 10%

Team & Development : 1,000,000 10%

Marketing: 500,0005%

### MGX GLOBAL TOKEN TOKENOMICS



- Token Issuer:-MGX GLOBAL Exchange
- Total Tokens :-10000000
- Tokens To Be Sold Via The Token Sale: 500000
- Short Name :-MGX GLOBAL
- Type:-Bep20 Of Binance Blockchain
- Accepted Cryptocurrency:-Bnb

# Start Your Success May

JOINING AMOUNT



#### www.mgxglobal.net

**Direct Sponsor : - 40%** 

\$10

Level Income: - 20%

\$5

**Auto Pool : - 20%** 

\$5

**Dividend Pool: -10%** 

\$2.50

**Royalty Income: - 5%** 

\$1.25

Reward & Award :- 5%

\$1.25

TOTAL: 100%

\$25







5 **DIAMOND** = \$500

6
PEARL = \$1000

### LEVEL DISTRIBUTION

**LEVEL** 

**DISTRIBUTION** 

| 1